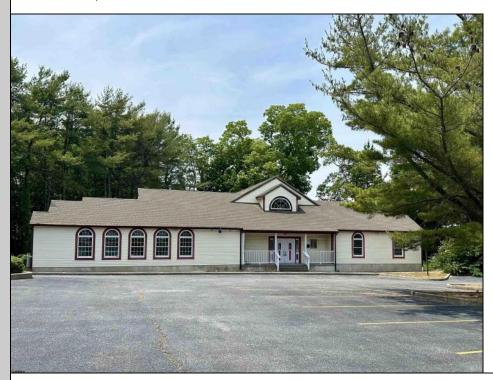

## **COMMENTS**

Welcome to Heritage Square Commercial Park, where opportunity meets potential! This standalone building, conveniently located minutes from the AC expressway and situated near Absecon, is a remarkable canvas awaiting your visionary touch to bring it to completion. Originally was a church, this property has been undergoing a transformation into a medical child\'s daycare facility, making it an ideal opportunity for investors or entrepreneurs in the childcare industry. Nestled in the rear of Heritage Square Office Park, this building offers a unique and versatile space for your vision. Along with ample parking on site, the property provides a welcoming environment for parents and guardians dropping off and picking up their little ones. As you step inside, you'll be greeted by the expansive interior that holds immense potential for creating a safe and nurturing environment. The current layout offers a generous open area, allowing for flexible room arrangement and an abundance of natural light. The high ceilings and large windows enhance the sense of space, fostering an atmosphere of warmth and comfort. With its close proximity to Absecon, and Atlantic City you\'ll enjoy the benefits of being part of a vibrant community with access to a range of amenities and services. The surrounding area offers schools, parks, shopping centers, and medical facilities, ensuring convenience for both parents and staff. This is a rare opportunity to shape a childcare facility from the ground up and make a lasting impact on the local community and surrounding areas. Don\t miss the chance to turn this building into a booming business.