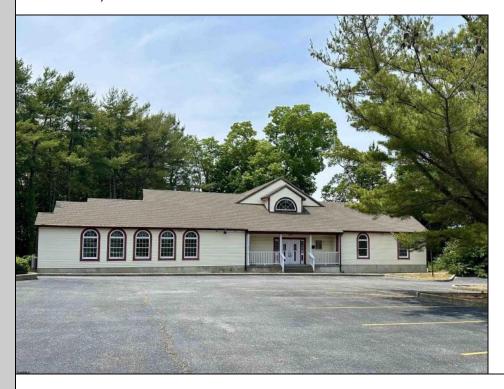

## COMMENTS

Welcome to Heritage Square Commercial Park, where opportunity meets potential! This standalone building, conveniently located minutes from the AC expressway and situated near Absecon, is a remarkable canvas awaiting your visionary touch to bring it to completion. Originally was a church, this property has been undergoing a transformation into a medical child/s daycare facility, making it an ideal opportunity for investors or entrepreneurs in the childcare industry. Nestled in the rear of Heritage Square Office Park, this building offers a unique and versatile space for your vision. Along with ample parking on site, the property provides a welcoming environment for parents and guardians dropping off and picking up their little ones. As you step inside, you\'ll be greeted by the expansive interior that holds immense potential for creating a safe and nurturing environment. The current layout offers a generous open area, allowing for flexible room arrangement and an abundance of natural light. The high ceilings and large windows enhance the sense of space, fostering an atmosphere of warmth and comfort. With its close proximity to Absecon, and Atlantic City you/II enjoy the benefits of being part of a vibrant community with access to a range of amenities and services. The surrounding area offers schools, parks, shopping centers, and medical facilities, ensuring convenience for both parents and staff. This is a rare opportunity to shape a childcare facility from the ground up and make a lasting impact on the local community and surrounding areas. Don\'t miss the chance to turn this building into a booming business.