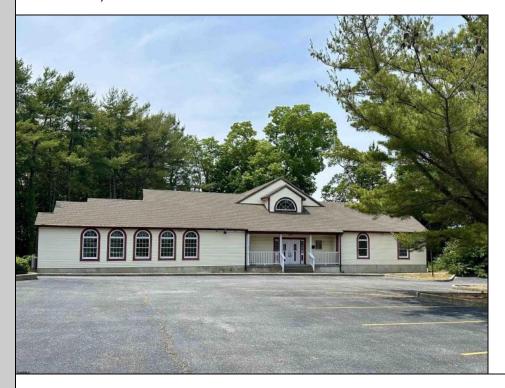

## COMMENTS

Welcome to Heritage Square Commercial Park, where opportunity meets potential! This standalone building, conveniently located minutes from the AC expressway and situated near Absecon, is a remarkable canvas awaiting your visionary touch to bring it to completion. Originally was a church, this property has been undergoing a transformation into a medical child/s daycare facility, making it an ideal opportunity for investors or entrepreneurs in the childcare industry. Nestled in the rear of Heritage Square Office Park, this building offers a unique and versatile space for your vision. Along with ample parking on site, the property provides a welcoming environment for parents and guardians dropping off and picking up their little ones. As you step inside, you\'ll be greeted by the expansive interior that holds immense potential for creating a safe and nurturing environment. The current layout offers a generous open area, allowing for flexible room arrangement and an abundance of natural light. The high ceilings and large windows enhance the sense of space, fostering an atmosphere of warmth and comfort. With its close proximity to Absecon, and Atlantic City you/II enjoy the benefits of being part of a vibrant community with access to a range of amenities and services. The surrounding area offers schools, parks, shopping centers, and medical facilities, ensuring convenience for both parents and staff. This is a rare opportunity to shape a childcare facility from the ground up and make a lasting impact on the local community and surrounding areas. Don\'t miss the chance to turn this building into a booming business.