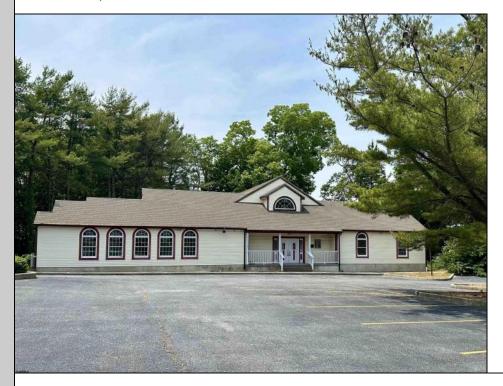

## COMMENTS

Welcome to Heritage Square Commercial Park, where opportunity meets potential! This standalone building, conveniently located minutes from the AC expressway and situated near Absecon, is a remarkable canvas awaiting your visionary touch to bring it to completion. Originally was a church, this property has been undergoing a transformation into a medical child/s daycare facility, making it an ideal opportunity for investors or entrepreneurs in the childcare industry. Nestled in the rear of Heritage Square Office Park, this building offers a unique and versatile space for your vision. Along with ample parking on site, the property provides a welcoming environment for parents and guardians dropping off and picking up their little ones. As you step inside, you\'ll be greeted by the expansive interior that holds immense potential for creating a safe and nurturing environment. The current layout offers a generous open area, allowing for flexible room arrangement and an abundance of natural light. The high ceilings and large windows enhance the sense of space, fostering an atmosphere of warmth and comfort. With its close proximity to Absecon, and Atlantic City you/II enjoy the benefits of being part of a vibrant community with access to a range of amenities and services. The surrounding area offers schools, parks, shopping centers, and medical facilities, ensuring convenience for both parents and staff. This is a rare opportunity to shape a childcare facility from the ground up and make a lasting impact on the local community and surrounding areas. Don\'t miss the chance to turn this building into a booming business.