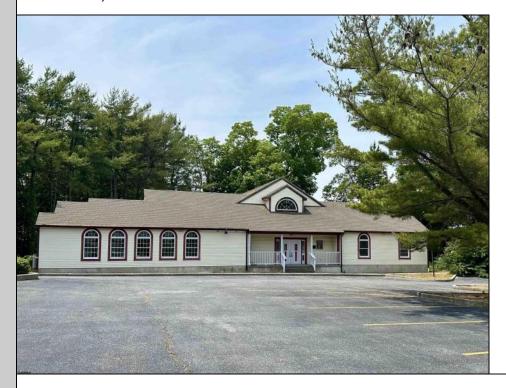

## COMMENTS

Welcome to Heritage Square Commercial Park, where opportunity meets potential! This standalone building, conveniently located minutes from the AC expressway and situated near Absecon, is a remarkable canvas awaiting your visionary touch to bring it to completion. Originally was a church, this property has been undergoing a transformation into a medical child/s daycare facility, making it an ideal opportunity for investors or entrepreneurs in the childcare industry. Nestled in the rear of Heritage Square Office Park, this building offers a unique and versatile space for your vision. Along with ample parking on site, the property provides a welcoming environment for parents and guardians dropping off and picking up their little ones. As you step inside, you\'ll be greeted by the expansive interior that holds immense potential for creating a safe and nurturing environment. The current layout offers a generous open area, allowing for flexible room arrangement and an abundance of natural light. The high ceilings and large windows enhance the sense of space, fostering an atmosphere of warmth and comfort. With its close proximity to Absecon, and Atlantic City you/II enjoy the benefits of being part of a vibrant community with access to a range of amenities and services. The surrounding area offers schools, parks, shopping centers, and medical facilities, ensuring convenience for both parents and staff. This is a rare opportunity to shape a childcare facility from the ground up and make a lasting impact on the local community and surrounding areas. Don\'t miss the chance to turn this building into a booming business.