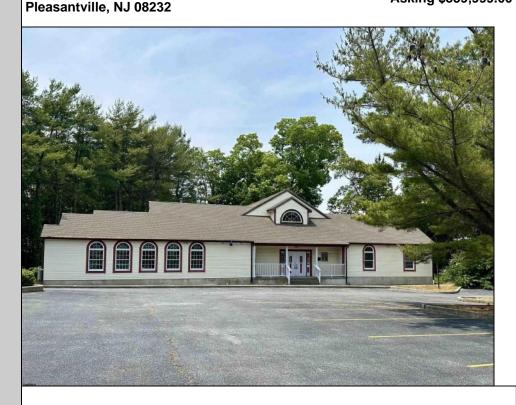

## COMMENTS

Welcome to Heritage Square Commercial Park, where opportunity meets potential! This standalone building, conveniently located minutes from the AC expressway and situated near Absecon, is a remarkable canvas awaiting your visionary touch to bring it to completion. Originally was a church, this property has been undergoing a transformation into a medical child/s daycare facility, making it an ideal opportunity for investors or entrepreneurs in the childcare industry. Nestled in the rear of Heritage Square Office Park, this building offers a unique and versatile space for your vision. Along with ample parking on site, the property provides a welcoming environment for parents and guardians dropping off and picking up their little ones. As you step inside, you\'ll be greeted by the expansive interior that holds immense potential for creating a safe and nurturing environment. The current layout offers a generous open area, allowing for flexible room arrangement and an abundance of natural light. The high ceilings and large windows enhance the sense of space, fostering an atmosphere of warmth and comfort. With its close proximity to Absecon, and Atlantic City you/II enjoy the benefits of being part of a vibrant community with access to a range of amenities and services. The surrounding area offers schools, parks, shopping centers, and medical facilities, ensuring convenience for both parents and staff. This is a rare opportunity to shape a childcare facility from the ground up and make a lasting impact on the local community and surrounding areas. Don\'t miss the chance to turn this building into a booming business.