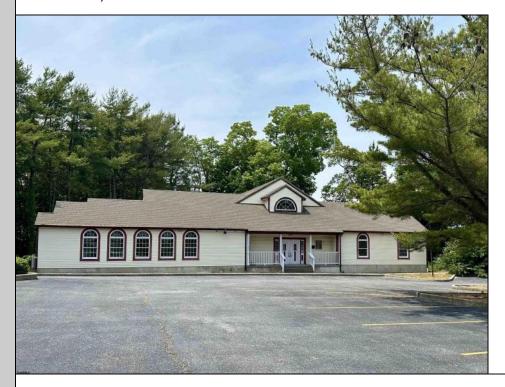

## COMMENTS

Welcome to Heritage Square Commercial Park, where opportunity meets potential! This standalone building, conveniently located minutes from the AC expressway and situated near Absecon, is a remarkable canvas awaiting your visionary touch to bring it to completion. Originally was a church, this property has been undergoing a transformation into a medical child/s daycare facility, making it an ideal opportunity for investors or entrepreneurs in the childcare industry. Nestled in the rear of Heritage Square Office Park, this building offers a unique and versatile space for your vision. Along with ample parking on site, the property provides a welcoming environment for parents and guardians dropping off and picking up their little ones. As you step inside, you\'ll be greeted by the expansive interior that holds immense potential for creating a safe and nurturing environment. The current layout offers a generous open area, allowing for flexible room arrangement and an abundance of natural light. The high ceilings and large windows enhance the sense of space, fostering an atmosphere of warmth and comfort. With its close proximity to Absecon, and Atlantic City you\'ll enjoy the benefits of being part of a vibrant community with access to a range of amenities and services. The surrounding area offers schools, parks, shopping centers, and medical facilities, ensuring convenience for both parents and staff. This is a rare opportunity to shape a childcare facility from the ground up and make a lasting impact on the local community and surrounding areas. Don\'t miss the chance to turn this building into a booming business.