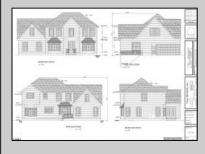

Berger Realty, Inc 1330 Bay Avenue Ocean City, NJ 08226 609-391-1330/609-391-1300 info@bergerrealty.com

| GROSS AREAS TOM 2            |                    |
|------------------------------|--------------------|
| FIRST FLOOR LIVING AREA      | 1,779 SF           |
| SECOND FLOOR LIVING AREA     | 1,522 SF           |
| BASEMENT AREA<br>GARAGE AREA | 1,700 SF<br>460 SF |
| GARAGE AREA                  | 460 SF             |

## COMMENTS

Discover Elegance and Modern Living in Egg Harbor Township\'s Premier Development! Excitement is in the air as construction is well underway for Egg Harbor Township\'s newest and most captivating development. Choose from two distinctive models, each offering 4+bedrooms for spacious and luxurious living. All homes feature vinyl flooring, a2-car garage, open floor plans, and ready-to-finish walkout basements with superior walls. Experience culinary excellence with stainless steel appliances and granite countertops throughout. Act swiftly to secure your place in this thriving community. This is your chance to be a part of a flourishing community where modernity meets comfort.