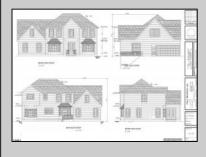

## COMMENTS

Discover Elegance and Modern Living in Egg Harbor Township's Premier Development! Excitement is in the air as construction is well underway for Egg Harbor Township's newest and most captivating development. Choose from two distinctive models, each offering 4+bedrooms for spacious and luxurious living. All homes feature vinyl flooring, a2-car garage, open floor plans, and ready-to-finish walkout basements with superior walls. Experience culinary excellence with stainless steel appliances and granite countertops throughout. Act swiftly to secure your place in this thriving community. This is your chance to be a part of a flourishing community where modernity meets comfort.