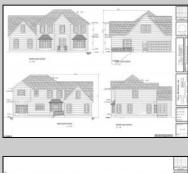

Berger Realty, Inc. 55th & Haven Avenue Ocean City, NJ 08226 609-399-0040 ☑ info@bergerrealty.com

| GROSS AREAS TOM 2                                        |                    |
|----------------------------------------------------------|--------------------|
| FIRST FLOOR LIVING AREA                                  | 1,779 SF           |
| SECOND FLOOR LIVING AREA<br>BASEMENT AREA<br>GARAGE AREA | 1,522 SF           |
| BASEMENT AREA                                            | 1,700 SF<br>460 SF |
| GARAGE AREA                                              | 460 SF             |

## COMMENTS

Discover Elegance and Modern Living in Egg Harbor Township's Premier Development! Excitement is in the air as construction is well underway for Egg Harbor Township's newest and most captivating development. Choose from two distinctive models, each offering 4+bedrooms for spacious and luxurious living. All homes feature vinyl flooring, a2-car garage, open floor plans, and ready-to-finish walkout basements with superior walls. Experience culinary excellence with stainless steel appliances and granite countertops throughout. Act swiftly to secure your place in this thriving community. This is your chance to be a part of a flourishing community where modernity meets comfort.