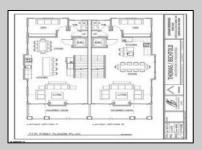

## **COMMENTS**

Only TWO(2) Units Remain!!! #539 Priced @ \$699,250 & #540(Dramatic AC Skyline views from Third Bedroom!) @ \$714,250 \*\*\*Brand New Historic Bay District Custom Townhomes. Six (6) Eastside Twins (12 Units Total) located on semi-private, high & dry, Sunset Ave. (no flood insurance required!). Walk to marinas, Bay Ave (Bayfest), restaurants/taverns/bars, Bay Beach (Friday evening summer concerts), and only minutes to Ocean City beaches and boardwalk. Each unit quality designed by locally renowned Architect as End Units w/ lotsa windows for added light and air. Features include balconies off both living room and MBR suite...fireplace...open-spaciousislandkitchen...3largebedrooms...2.5baths...PLUSadditional4th bedroom/office/den...Enormous drive under 2+ car garage/storage!(Elevator may be added for addl. \$35,000); Attractive, affordable 5-year tax abatement, First New Construction Townhomes in Somers Point in over a Decade, so hurry while this special opportunity lasts in this Low/No inventory seashore market! (SEE AGENT REMARKS AND ASSOCIATED DOCUMENTS for floor plans, street layout, etc.) Materials and specs; HOA documents, builders\' contract, and tax abatement information on file with Listing Broker) pricing. subject to change at any time.