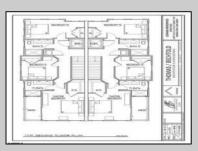

## **COMMENTS**

Only TWO(2) Units Remain!!! #539 Priced @ \$699,250 & #540(Dramatic AC Skyline views from Third Bedroom!) @ \$714,250 \*\*\*Brand New Historic Bay District Custom Townhomes. Six (6) Eastside Twins (12 Units Total) located on semi-private, high & dry, Sunset Ave. (no flood insurance required!). Walk to marinas, Bay Ave (Bayfest), restaurants/taverns/bars, Bay Beach (Friday evening summer concerts), and only minutes to Ocean City beaches and boardwalk. Each unit quality designed by locally renowned Architect as End Units w/ lotsa windows for added light and air. Features include balconies off both living room and MBR suite...fireplace...open-spaciousislandkitchen...3largebedrooms...2.5baths...PLUSadditional4th bedroom/office/den...Enormous drive under 2+ car garage/storage!(Elevator may be added for addl. \$35,000); Attractive, affordable 5-year tax abatement, First New Construction Townhomes in Somers Point in over a Decade, so hurry while this special opportunity lasts in this Low/No inventory seashore market! (SEE AGENT REMARKS AND ASSOCIATED DOCUMENTS for floor plans, street layout, etc.) Materials and specs; HOA documents, builders\' contract, and tax abatement information on file with Listing Broker) pricing. subject to change at any time.