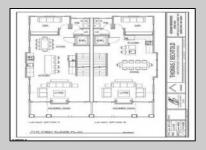

## COMMENTS

Only TWO(2) Units Remain!!! #539 Priced @ \$699,250 & #540(Dramatic AC Skyline views from Third Bedroom!) @ \$714,250 \*\*\*Brand New Historic Bay District Custom Townhomes. Six (6) Eastside Twins (12 Units Total) located on semi-private, high & dry, Sunset Ave. (no flood insurance required!). Walk to marinas, Bay Ave (Bayfest), restaurants/taverns/bars, Bay Beach (Friday evening summer concerts), and only minutes to Ocean City beaches and boardwalk. Each unit quality designed by locally renowned Architect as End Units w/ lotsa windows for added light and air. Features include balconies off both living room and MBR suite...fireplace...open-spaciousislandkitchen...3largebedrooms...2.5baths...PLUSadditional4th bedroom/office/den...Enormous drive under 2+ car garage/storage!(Elevator may be added for addl. \$35,000); Attractive, affordable 5-year tax abatement, First New Construction Townhomes in Somers Point in over a Decade, so hurry while this special opportunity lasts in this Low/No inventory seashore market! (SEE AGENT REMARKS AND ASSOCIATED DOCUMENTS for floor plans, street layout, etc.) Materials and specs; HOA documents, builders\' contract, and tax abatement information on file with Listing Broker) pricing..subject to change at any time.