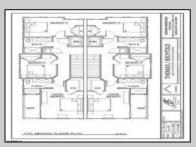

## COMMENTS

Only TWO(2) Units Remain!!! #539 Priced @ \$699,250 & #540(Dramatic AC Skyline views from Third Bedroom!) @ \$714,250 \*\*\*Brand New Historic Bay District Custom Townhomes. Six (6) Eastside Twins (12 Units Total) located on semi-private, high & dry, Sunset Ave. (no flood insurance required!). Walk to marinas, Bay Ave (Bayfest), restaurants/taverns/bars, Bay Beach (Friday evening summer concerts), and only minutes to Ocean City beaches and boardwalk. Each unit quality designed by locally renowned Architect as End Units w/ lotsa windows for added light and air. Features include balconies off both living room and MBR suite...fireplace...open-spaciousislandkitchen...3largebedrooms...2.5baths...PLUSadditional4th bedroom/office/den...Enormous drive under 2+ car garage/storage!(Elevator may be added for addl. \$35,000); Attractive, affordable 5-year tax abatement, First New Construction Townhomes in Somers Point in over a Decade, so hurry while this special opportunity lasts in this Low/No inventory seashore market! (SEE AGENT REMARKS AND ASSOCIATED DOCUMENTS for floor plans, street layout, etc.) Materials and specs; HOA documents, builders\' contract, and tax abatement information on file with Listing Broker) pricing..subject to change at any time.