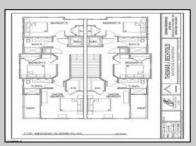

## **COMMENTS**

Only TWO(2) Units Remain!!! #539 Priced @ \$699,250 & #540(Dramatic AC Skyline views from Third Bedroom!) @ \$714,250 \*\*\*Brand New Historic Bay District Custom Townhomes. Six (6) Eastside Twins (12 Units Total) located on semi-private, high & dry, Sunset Ave. (no flood insurance required!). Walk to marinas, Bay Ave (Bayfest), restaurants/taverns/bars, Bay Beach (Friday evening summer concerts), and only minutes to Ocean City beaches and boardwalk. Each unit quality designed by locally renowned Architect as End Units w/ lotsa windows for added light and air. Features include balconies off both living room and MBR suite...fireplace...open-spaciousislandkitchen...3largebedrooms...2.5baths...PLUSadditional4th bedroom/office/den...Enormous drive under 2+ car garage/storage!(Elevator may be added for addl. \$35,000); Attractive, affordable 5-year tax abatement, First New Construction Townhomes in Somers Point in over a Decade, so hurry while this special opportunity lasts in this Low/No inventory seashore market! (SEE AGENT REMARKS AND ASSOCIATED DOCUMENTS for floor plans, street layout, etc.) Materials and specs; HOA documents, builders\' contract, and tax abatement information on file with Listing Broker) pricing..subject to change at any time.