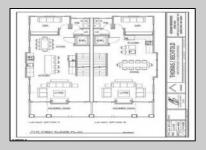

## **COMMENTS**

Only TWO(2) Units Remain!!! #539 Priced @ \$699,250 & #540(Dramatic AC Skyline views from Third Bedroom!) @ \$714,250 \*\*\*Brand New Historic Bay District Custom Townhomes. Six (6) Eastside Twins (12 Units Total) located on semi-private, high & dry, Sunset Ave. (no flood insurance required!). Walk to marinas, Bay Ave (Bayfest), restaurants/taverns/bars, Bay Beach (Friday evening summer concerts), and only minutes to Ocean City beaches and boardwalk. Each unit quality designed by locally renowned Architect as End Units w/ lotsa windows for added light and air. Features include balconies off both living room and MBR suite...fireplace...open-spaciousislandkitchen...3largebedrooms...2.5baths...PLUSadditional4th bedroom/office/den...Enormous drive under 2+ car garage/storage!(Elevator may be added for addl. \$35,000); Attractive, affordable 5-year tax abatement, First New Construction Townhomes in Somers Point in over a Decade, so hurry while this special opportunity lasts in this Low/No inventory seashore market! (SEE AGENT REMARKS AND ASSOCIATED DOCUMENTS for floor plans, street layout, etc.) Materials and specs; HOA documents, builders\' contract, and tax abatement information on file with Listing Broker) pricing..subject to change at any time.