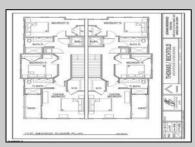

## **COMMENTS**

Only TWO(2) Units Remain!!! #539 Priced @ \$699,250 & #540(Dramatic AC Skyline views from Third Bedroom!) @ \$714,250 \*\*\*Brand New Historic Bay District Custom Townhomes. Six (6) Eastside Twins (12 Units Total) located on semi-private, high & dry, Sunset Ave. (no flood insurance required!). Walk to marinas, Bay Ave (Bayfest), restaurants/taverns/bars, Bay Beach (Friday evening summer concerts), and only minutes to Ocean City beaches and boardwalk. Each unit quality designed by locally renowned Architect as End Units w/ lotsa windows for added light and air. Features include balconies off both living room and MBR suite...fireplace...open-spaciousislandkitchen...3largebedrooms...2.5baths...PLUSadditional4th bedroom/office/den...Enormous drive under 2+ car garage/storage!(Elevator may be added for addl. \$35,000); Attractive, affordable 5-year tax abatement, First New Construction Townhomes in Somers Point in over a Decade, so hurry while this special opportunity lasts in this Low/No inventory seashore market! (SEE AGENT REMARKS AND ASSOCIATED DOCUMENTS for floor plans, street layout, etc.) Materials and specs; HOA documents, builders\' contract, and tax abatement information on file with Listing Broker) pricing..subject to change at any time.