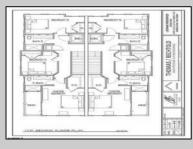

## COMMENTS

Only TWO(2) Units Remain!!! #539 Priced @ \$699,250 & #540(Dramatic AC Skyline views from Third Bedroom!) @ \$714,250 \*\*\*Brand New Historic Bay District Custom Townhomes. Six (6) Eastside Twins (12 Units Total) located on semi-private, high & dry, Sunset Ave. (no flood insurance required!). Walk to marinas, Bay Ave (Bayfest), restaurants/taverns/bars, Bay Beach (Friday evening summer concerts), and only minutes to Ocean City beaches and boardwalk. Each unit quality designed by locally renowned Architect as End Units w/ lotsa windows for added light and air. Features include balconies off both living room and MBR suite...fireplace...open-spaciousislandkitchen...3largebedrooms...2.5baths...PLUSadditional4th bedroom/office/den...Enormous drive under 2+ car garage/storage!(Elevator may be added for addl. \$35,000); Attractive, affordable 5-year tax abatement, First New Construction Townhomes in Somers Point in over a Decade, so hurry while this special opportunity lasts in this Low/No inventory seashore market! (SEE AGENT REMARKS AND ASSOCIATED DOCUMENTS for floor plans, street layout, etc.) Materials and specs; HOA documents, builders\' contract, and tax abatement information on file with Listing Broker) pricing..subject to change at any time.