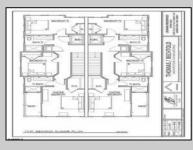

## COMMENTS

Only TWO(2) Units Remain!!! #539 Priced @ \$699,250 & #540(Dramatic AC Skyline views from Third Bedroom!) @ \$714,250 \*\*\*Brand New Historic Bay District Custom Townhomes. Six (6) Eastside Twins (12 Units Total) located on semi-private, high & dry, Sunset Ave. (no flood insurance required!). Walk to marinas, Bay Ave (Bayfest), restaurants/taverns/bars, Bay Beach (Friday evening summer concerts), and only minutes to Ocean City beaches and boardwalk. Each unit quality designed by locally renowned Architect as End Units w/ lotsa windows for added light and air. Features include balconies off both living room and MBR suite...fireplace...open-spaciousislandkitchen...3largebedrooms...2.5baths...PLUSadditional4th bedroom/office/den...Enormous drive under 2+ car garage/storage!(Elevator may be added for addl. \$35,000); Attractive, affordable 5-year tax abatement, First New Construction Townhomes in Somers Point in over a Decade, so hurry while this special opportunity lasts in this Low/No inventory seashore market! (SEE AGENT REMARKS AND ASSOCIATED DOCUMENTS for floor plans, street layout, etc.) Materials and specs; HOA documents, builders\' contract, and tax abatement information on file with Listing Broker) pricing..subject to change at any time.