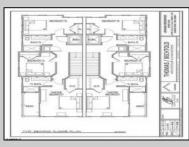

## COMMENTS

Only TWO(2) Units Remain!!! #539 Priced @ \$699,250 & #540(Dramatic AC Skyline views from Third Bedroom!) @ \$714,250 \*\*\*Brand New Historic Bay District Custom Townhomes. Six (6) Eastside Twins (12 Units Total) located on semi-private, high & dry, Sunset Ave. (no flood insurance required!). Walk to marinas, Bay Ave (Bayfest), restaurants/taverns/bars, Bay Beach (Friday evening summer concerts), and only minutes to Ocean City beaches and boardwalk. Each unit quality designed by locally renowned Architect as End Units w/ lotsa windows for added light and air. Features include balconies off both living room and MBR suite...fireplace...open-spaciousislandkitchen...3largebedrooms...2.5baths...PLUSadditional4th bedroom/office/den...Enormous drive under 2+ car garage/storage!(Elevator may be added for addl. \$35,000); Attractive, affordable 5-year tax abatement, First New Construction Townhomes in Somers Point in over a Decade, so hurry while this special opportunity lasts in this Low/No inventory seashore market! (SEE AGENT REMARKS AND ASSOCIATED DOCUMENTS for floor plans, street layout, etc.) Materials and specs; HOA documents, buildersl' contract, and tax abatement information on file with Listing Broker) pricing..subject to change at any time.