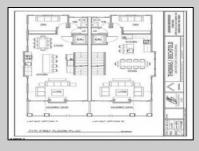

## COMMENTS

Only TWO(2) Units Remain!!! #539 Priced @ \$699,250 & #540(Dramatic AC Skyline views from Third Bedroom!) @ \$714,250 \*\*\*Brand New Historic Bay District Custom Townhomes. Six (6) Eastside Twins (12 Units Total) located on semi-private, high & dry, Sunset Ave. (no flood insurance required!). Walk to marinas, Bay Ave (Bayfest), restaurants/taverns/bars, Bay Beach (Friday evening summer concerts), and only minutes to Ocean City beaches and boardwalk. Each unit quality designed by locally renowned Architect as End Units w/ lotsa windows for added light and air. Features include balconies off both living room and MBR suite...fireplace...open-spaciousislandkitchen...3largebedrooms...2.5baths...PLUSadditional4th bedroom/office/den...Enormous drive under 2+ car garage/storage!(Elevator may be added for addl. \$35,000); Attractive, affordable 5-year tax abatement, First New Construction Townhomes in Somers Point in over a Decade, so hurry while this special opportunity lasts in this Low/No inventory seashore market! (SEE AGENT REMARKS AND ASSOCIATED DOCUMENTS for floor plans, street layout, etc.) Materials and specs; HOA documents, buildersl' contract, and tax abatement information on file with Listing Broker) pricing..subject to change at any time.