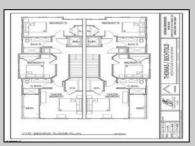

## **COMMENTS**

Only TWO(2) Units Remain!!! #539 Priced @ \$699,250 & #540(Dramatic AC Skyline views from Third Bedroom!) @ \$714,250 \*\*\*Brand New Historic Bay District Custom Townhomes. Six (6) Eastside Twins (12 Units Total) located on semi-private, high & dry, Sunset Ave. (no flood insurance required!). Walk to marinas, Bay Ave (Bayfest), restaurants/taverns/bars, Bay Beach (Friday evening summer concerts), and only minutes to Ocean City beaches and boardwalk. Each unit quality designed by locally renowned Architect as End Units w/ lotsa windows for added light and air. Features include balconies off both living room and MBR suite...fireplace...open-spaciousislandkitchen...3largebedrooms...2.5baths...PLUSadditional4th bedroom/office/den...Enormous drive under 2+ car garage/storage!(Elevator may be added for addl. \$35,000); Attractive, affordable 5-year tax abatement, First New Construction Townhomes in Somers Point in over a Decade, so hurry while this special opportunity lasts in this Low/No inventory seashore market! (SEE AGENT REMARKS AND ASSOCIATED DOCUMENTS for floor plans, street layout, etc.) Materials and specs; HOA documents, builders\' contract, and tax abatement information on file with Listing Broker) pricing..subject to change at any time.