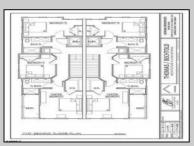

## **COMMENTS**

Only TWO(2) Units Remain!!! #539 Priced @ \$699,250 & #540(Dramatic AC Skyline views from Third Bedroom!) @ \$714,250 \*\*\*Brand New Historic Bay District Custom Townhomes. Six (6) Eastside Twins (12 Units Total) located on semi-private, high & dry, Sunset Ave. (no flood insurance required!). Walk to marinas, Bay Ave (Bayfest), restaurants/taverns/bars, Bay Beach (Friday evening summer concerts), and only minutes to Ocean City beaches and boardwalk. Each unit quality designed by locally renowned Architect as End Units w/ lotsa windows for added light and air. Features include balconies off both living room and MBR suite...fireplace...open-spaciousislandkitchen...3largebedrooms...2.5baths...PLUSadditional4th bedroom/office/den...Enormous drive under 2+ car garage/storage!(Elevator may be added for addl. \$35,000); Attractive, affordable 5-year tax abatement, First New Construction Townhomes in Somers Point in over a Decade, so hurry while this special opportunity lasts in this Low/No inventory seashore market! (SEE AGENT REMARKS AND ASSOCIATED DOCUMENTS for floor plans, street layout, etc.) Materials and specs; HOA documents, builders\' contract, and tax abatement information on file with Listing Broker) pricing..subject to change at any time.