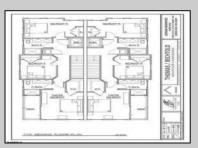

## **COMMENTS**

Only TWO(2) Units Remain!!! #539 Priced @ \$699,250 & #540(Dramatic AC Skyline views from Third Bedroom!) @ \$714,250 \*\*\*Brand New Historic Bay District Custom Townhomes. Six (6) Eastside Twins (12 Units Total) located on semi-private, high & dry, Sunset Ave. (no flood insurance required!). Walk to marinas, Bay Ave (Bayfest), restaurants/taverns/bars, Bay Beach (Friday evening summer concerts), and only minutes to Ocean City beaches and boardwalk. Each unit quality designed by locally renowned Architect as End Units w/ lotsa windows for added light and air. Features include balconies off both living room and MBR suite...fireplace...open-spaciousislandkitchen...3largebedrooms...2.5baths...PLUSadditional4th bedroom/office/den...Enormous drive under 2+ car garage/storage!(Elevator may be added for addl. \$35,000); Attractive, affordable 5-year tax abatement, First New Construction Townhomes in Somers Point in over a Decade, so hurry while this special opportunity lasts in this Low/No inventory seashore market! (SEE AGENT REMARKS AND ASSOCIATED DOCUMENTS for floor plans, street layout, etc.) Materials and specs; HOA documents, builders\' contract, and tax abatement information on file with Listing Broker) pricing..subject to change at any time.