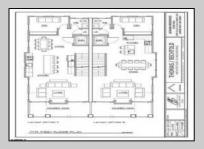

## **COMMENTS**

Only TWO(2) Units Remain!!! #539 Priced @ \$699,250 & #540(Dramatic AC Skyline views from Third Bedroom!) @ \$714,250 \*\*\*Brand New Historic Bay District Custom Townhomes. Six (6) Eastside Twins (12 Units Total) located on semi-private, high & dry, Sunset Ave. (no flood insurance required!). Walk to marinas, Bay Ave (Bayfest), restaurants/taverns/bars, Bay Beach (Friday evening summer concerts), and only minutes to Ocean City beaches and boardwalk. Each unit quality designed by locally renowned Architect as End Units w/ lotsa windows for added light and air. Features include balconies off both living room and MBR suite...fireplace...open-spaciousislandkitchen...3largebedrooms...2.5baths...PLUSadditional4th bedroom/office/den...Enormous drive under 2+ car garage/storage!(Elevator may be added for addl. \$35,000); Attractive, affordable 5-year tax abatement, First New Construction Townhomes in Somers Point in over a Decade, so hurry while this special opportunity lasts in this Low/No inventory seashore market! (SEE AGENT REMARKS AND ASSOCIATED DOCUMENTS for floor plans, street layout, etc.) Materials and specs; HOA documents, builders\' contract, and tax abatement information on file with Listing Broker) pricing..subject to change at any time.