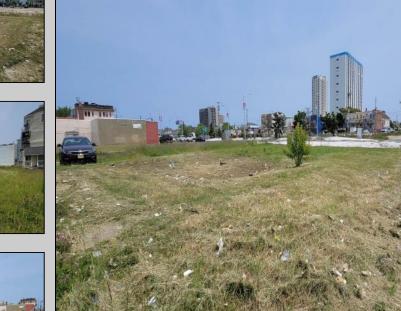

## COMMENTS

Looking for vacant land to build or hold don\'t miss on this great location in the Atlantic City Inlet. The Lot is Zone RM-3 (Multi-Family medium-Rise Apartment). Located by the Ocean Casino, One block away from the new upcoming Water Park, One Block away from Beach and Atlantic City famous Boardwalk and much more. Buy now with a few Bitcoins or ask about Private Financing Available Starting at 10%. Buy together with the next door lot 42 S Massachusetts. together would be a total of 4,025 sqft. Both lots sold separately.