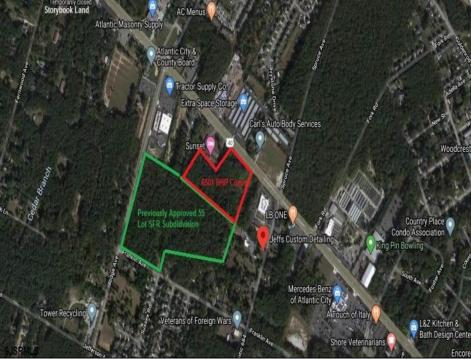

## **COMMENTS**

Previously Approved 55+- Lot Subdivision that will need possible updating from the Township and Pinelands. Site will be serviced by Public Water, Sewer, Cable, Electric. Subdivision can be developed in phases. Approvals were drafted by local professionals who would like the opportunity to meet with new buyers to review plans, permits, and approvals to see what changes may need to be made before submitting final plans to local, county and state agencies. Commercial Parcel fronting Black Horse Pike is also available for \$750,000.00. Lots can be sold separately. There are 3 lots: One front on Black Horse Pike, One on Franklin Avenue and the other on Ridge Avenue