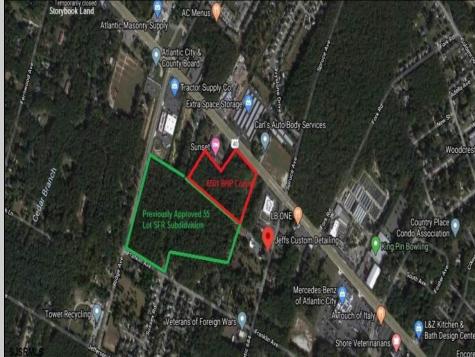

## **COMMENTS**

Previously Approved 55+- Lot Subdivision that will need possible updating from the Township and Pinelands. Site will be serviced by Public Water, Sewer, Cable, Electric. Subdivision can be developed in phases. Approvals were drafted by local professionals who would like the opportunity to meet with new buyers to review plans, permits, and approvals to see what changes may need to be made before submitting final plans to local, county and state agencies. Commercial Parcel fronting Black Horse Pike is also available for \$750,000.00. Lots can be sold separately. There are 3 lots: One front on Black Horse Pike, One on Franklin Avenue and the other on Ridge Avenue