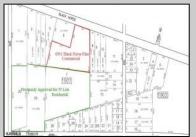

## **COMMENTS**

Previously Approved 55+- Lot Subdivision that will need possible updating from the Township and Pinelands. Site will be serviced by Public Water, Sewer, Cable, Electric. Subdivision can be developed in phases. Approvals were drafted by local professionals who would like the opportunity to meet with new buyers to review plans, permits, and approvals to see what changes may need to be made before submitting final plans to local, county and state agencies. Commercial Parcel fronting Black Horse Pike is also available for \$750,000.00. Lots can be sold separately. There are 3 lots: One front on Black Horse Pike, One on Franklin Avenue and the other on Ridge Avenue