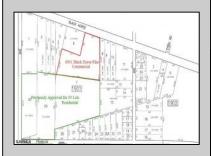

## COMMENTS

Previously Approved 55+- Lot Subdivision that will need possible updating from the Township and Pinelands. Site will be serviced by Public Water, Sewer, Cable, Electric. Subdivision can be developed in phases. Approvals were drafted by local professionals who would like the opportunity to meet with new buyers to review plans, permits, and approvals to see what changes may need to be made before submitting final plans to local, county and state agencies. Commercial Parcel fronting Black Horse Pike is also available for \$750,000.00. Lots can be sold separately. There are 3 lots: One front on Black Horse Pike, One on Franklin Avenue and the other on Ridge Avenue