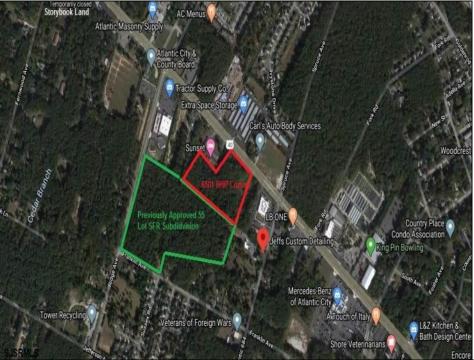

## COMMENTS

Previously Approved 55+- Lot Subdivision that will need possible updating from the Township and Pinelands. Site will be serviced by Public Water, Sewer, Cable, Electric. Subdivision can be developed in phases. Approvals were drafted by local professionals who would like the opportunity to meet with new buyers to review plans, permits, and approvals to see what changes may need to be made before submitting final plans to local, county and state agencies. Commercial Parcel fronting Black Horse Pike is also available for \$750,000.00. Lots can be sold separately. There are 3 lots: One front on Black Horse Pike, One on Franklin Avenue and the other on Ridge Avenue