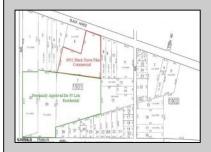

## COMMENTS

Previously Approved 55+- Lot Subdivision that will need possible updating from the Township and Pinelands. Site will be serviced by Public Water, Sewer, Cable, Electric. Subdivision can be developed in phases. Approvals were drafted by local professionals who would like the opportunity to meet with new buyers to review plans, permits, and approvals to see what changes may need to be made before submitting final plans to local, county and state agencies. Commercial Parcel fronting Black Horse Pike is also available for \$750,000.00. Lots can be sold separately. There are 3 lots: One front on Black Horse Pike, One on Franklin Avenue and the other on Ridge Avenue