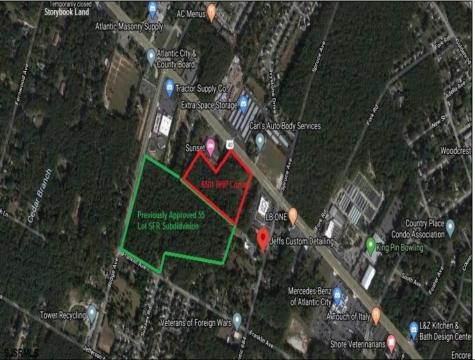

## COMMENTS

Previously Approved 55+- Lot Subdivision that will need possible updating from the Township and Pinelands. Site will be serviced by Public Water, Sewer, Cable, Electric. Subdivision can be developed in phases. Approvals were drafted by local professionals who would like the opportunity to meet with new buyers to review plans, permits, and approvals to see what changes may need to be made before submitting final plans to local, county and state agencies. Commercial Parcel fronting Black Horse Pike is also available for \$750,000.00. Lots can be sold separately. There are 3 lots: One front on Black Horse Pike, One on Franklin Avenue and the other on Ridge Avenue