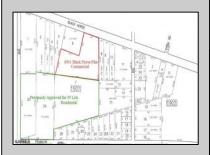

## COMMENTS

Previously Approved 55+- Lot Subdivision that will need possible updating from the Township and Pinelands. Site will be serviced by Public Water, Sewer, Cable, Electric. Subdivision can be developed in phases. Approvals were drafted by local professionals who would like the opportunity to meet with new buyers to review plans, permits, and approvals to see what changes may need to be made before submitting final plans to local, county and state agencies. Commercial Parcel fronting Black Horse Pike is also available for \$750,000.00. Lots can be sold separately. There are 3 lots: One front on Black Horse Pike, One on Franklin Avenue and the other on Ridge Avenue