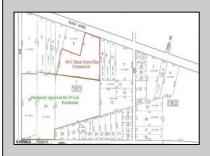

## COMMENTS

Previously Approved 55+- Lot Subdivision that will need possible updating from the Township and Pinelands. Site will be serviced by Public Water, Sewer, Cable, Electric. Subdivision can be developed in phases. Approvals were drafted by local professionals who would like the opportunity to meet with new buyers to review plans, permits, and approvals to see what changes may need to be made before submitting final plans to local, county and state agencies. Commercial Parcel fronting Black Horse Pike is also available for \$750,000.00. Lots can be sold separately. There are 3 lots: One front on Black Horse Pike, One on Franklin Avenue and the other on Ridge Avenue