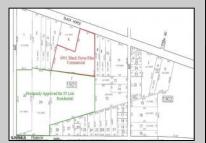

## **COMMENTS**

Previously Approved 55+- Lot Subdivision that will need possible updating from the Township and Pinelands. Site will be serviced by Public Water, Sewer, Cable, Electric. Subdivision can be developed in phases. Approvals were drafted by local professionals who would like the opportunity to meet with new buyers to review plans, permits, and approvals to see what changes may need to be made before submitting final plans to local, county and state agencies. Commercial Parcel fronting Black Horse Pike is also available for \$750,000.00. Lots can be sold separately. There are 3 lots: One front on Black Horse Pike, One on Franklin Avenue and the other on Ridge Avenue