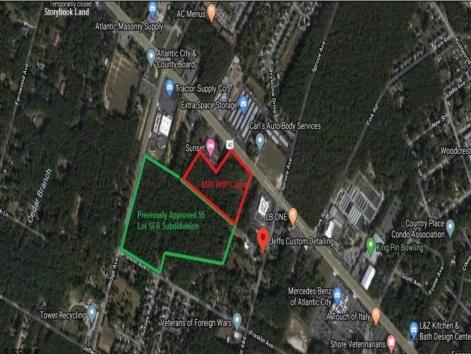

## **COMMENTS**

Previously Approved 55+- Lot Subdivision that will need possible updating from the Township and Pinelands. Site will be serviced by Public Water, Sewer, Cable, Electric. Subdivision can be developed in phases. Approvals were drafted by local professionals who would like the opportunity to meet with new buyers to review plans, permits, and approvals to see what changes may need to be made before submitting final plans to local, county and state agencies. Commercial Parcel fronting Black Horse Pike is also available for \$750,000.00. Lots can be sold separately. There are 3 lots: One front on Black Horse Pike, One on Franklin Avenue and the other on Ridge Avenue