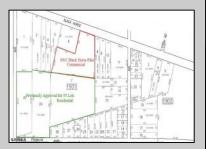

## **COMMENTS**

Previously Approved 55+- Lot Subdivision that will need possible updating from the Township and Pinelands. Site will be serviced by Public Water, Sewer, Cable, Electric. Subdivision can be developed in phases. Approvals were drafted by local professionals who would like the opportunity to meet with new buyers to review plans, permits, and approvals to see what changes may need to be made before submitting final plans to local, county and state agencies. Commercial Parcel fronting Black Horse Pike is also available for \$750,000.00. Lots can be sold separately. There are 3 lots: One front on Black Horse Pike, One on Franklin Avenue and the other on Ridge Avenue