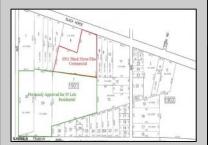

## **COMMENTS**

Previously Approved 55+- Lot Subdivision that will need possible updating from the Township and Pinelands. Site will be serviced by Public Water, Sewer, Cable, Electric. Subdivision can be developed in phases. Approvals were drafted by local professionals who would like the opportunity to meet with new buyers to review plans, permits, and approvals to see what changes may need to be made before submitting final plans to local, county and state agencies. Commercial Parcel fronting Black Horse Pike is also available for \$750,000.00. Lots can be sold separately. There are 3 lots: One front on Black Horse Pike, One on Franklin Avenue and the other on Ridge Avenue