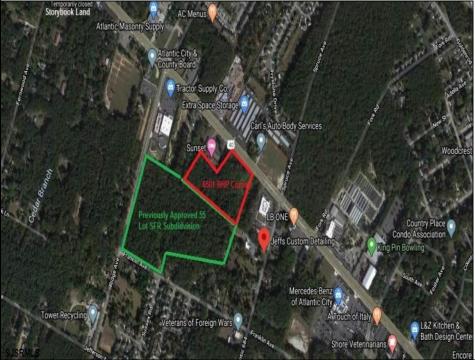

## COMMENTS

Previously Approved 55+- Lot Subdivision that will need possible updating from the Township and Pinelands. Site will be serviced by Public Water, Sewer, Cable, Electric. Subdivision can be developed in phases. Approvals were drafted by local professionals who would like the opportunity to meet with new buyers to review plans, permits, and approvals to see what changes may need to be made before submitting final plans to local, county and state agencies. Commercial Parcel fronting Black Horse Pike is also available for \$750,000.00. Lots can be sold separately. There are 3 lots: One front on Black Horse Pike, One on Franklin Avenue and the other on Ridge Avenue