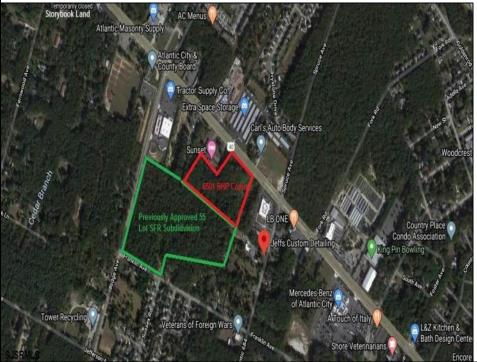

## COMMENTS

Previously Approved 55+- Lot Subdivision that will need possible updating from the Township and Pinelands. Site will be serviced by Public Water, Sewer, Cable, Electric. Subdivision can be developed in phases. Approvals were drafted by local professionals who would like the opportunity to meet with new buyers to review plans, permits, and approvals to see what changes may need to be made before submitting final plans to local, county and state agencies. Commercial Parcel fronting Black Horse Pike is also available for \$750,000.00. Lots can be sold separately. There are 3 lots: One front on Black Horse Pike, One on Franklin Avenue and the other on Ridge Avenue