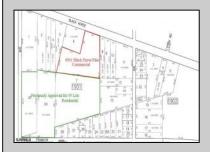

## COMMENTS

Previously Approved 55+- Lot Subdivision that will need possible updating from the Township and Pinelands. Site will be serviced by Public Water, Sewer, Cable, Electric. Subdivision can be developed in phases. Approvals were drafted by local professionals who would like the opportunity to meet with new buyers to review plans, permits, and approvals to see what changes may need to be made before submitting final plans to local, county and state agencies. Commercial Parcel fronting Black Horse Pike is also available for \$750,000.00. Lots can be sold separately. There are 3 lots: One front on Black Horse Pike, One on Franklin Avenue and the other on Ridge Avenue