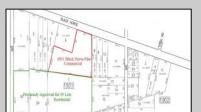

## **COMMENTS**

Previously Approved 55+- Lot Subdivision that will need possible updating from the Township and Pinelands. Site will be serviced by Public Water, Sewer, Cable, Electric. Subdivision can be developed in phases. Approvals were drafted by local professionals who would like the opportunity to meet with new buyers to review plans, permits, and approvals to see what changes may need to be made before submitting final plans to local, county and state agencies. Commercial Parcel fronting Black Horse Pike is also available for \$750,000.00. Lots can be sold separately. There are 3 lots: One front on Black Horse Pike, One on Franklin Avenue and the other on Ridge Avenue