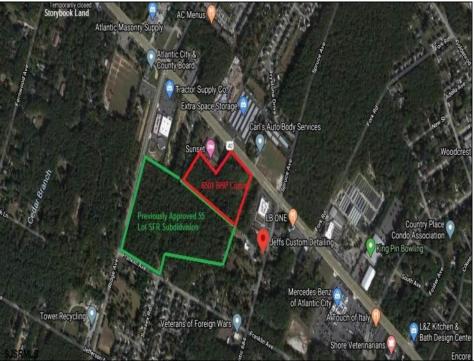

## COMMENTS

Previously Approved 55+- Lot Subdivision that will need possible updating from the Township and Pinelands. Site will be serviced by Public Water, Sewer, Cable, Electric. Subdivision can be developed in phases. Approvals were drafted by local professionals who would like the opportunity to meet with new buyers to review plans, permits, and approvals to see what changes may need to be made before submitting final plans to local, county and state agencies. Commercial Parcel fronting Black Horse Pike is also available for \$750,000.00. Lots can be sold separately. There are 3 lots: One front on Black Horse Pike, One on Franklin Avenue and the other on Ridge Avenue