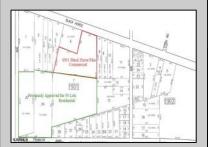

## **COMMENTS**

Previously Approved 55+- Lot Subdivision that will need possible updating from the Township and Pinelands. Site will be serviced by Public Water, Sewer, Cable, Electric. Subdivision can be developed in phases. Approvals were drafted by local professionals who would like the opportunity to meet with new buyers to review plans, permits, and approvals to see what changes may need to be made before submitting final plans to local, county and state agencies. Commercial Parcel fronting Black Horse Pike is also available for \$750,000.00. Lots can be sold separately. There are 3 lots: One front on Black Horse Pike, One on Franklin Avenue and the other on Ridge Avenue