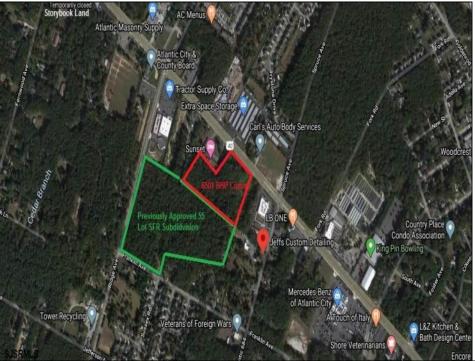

## COMMENTS

Previously Approved 55+- Lot Subdivision that will need possible updating from the Township and Pinelands. Site will be serviced by Public Water, Sewer, Cable, Electric. Subdivision can be developed in phases. Approvals were drafted by local professionals who would like the opportunity to meet with new buyers to review plans, permits, and approvals to see what changes may need to be made before submitting final plans to local, county and state agencies. Commercial Parcel fronting Black Horse Pike is also available for \$750,000.00. Lots can be sold separately. There are 3 lots: One front on Black Horse Pike, One on Franklin Avenue and the other on Ridge Avenue