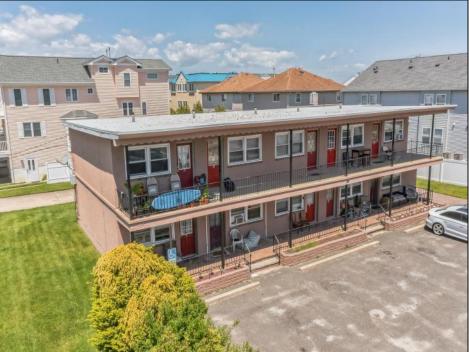

## **COMMENTS**

Margate Investment and or Development Project!! Currently an Apartment complex consisting of 11 residential units. 10 one bedroom units and one efficiency. Laundry room on site and all units include a balcony and or porch. Electric heat paid by tenancy. Lease information available in associate documents. The complex sits on a lot 131 X125 close to bay and popular fine dining. Margate zoning officials have confirmed from a development perspective in WSD zone the permitted property developed allows for 7 townhomes with commercial below approximately 2000 square ft or possibly 5 single family homes @3200 square ft each. Use variance may be required for either. We recommend buyer reviews their plan with zoning. The location welcomes new construction and is an awe-inspiring opportunity in an extremely sought after location and trending neighborhood. Manifest your design strategy in Margate!