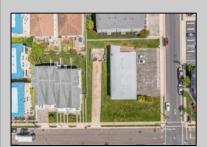

## **COMMENTS**

Margate Investment and or Development Project!! Currently an Apartment complex consisting of 11 residential units. 10 one bedroom units and one efficiency. Laundry room on site and all units include a balcony and or porch. Electric heat paid by tenancy. Lease information available in associate documents. The complex sits on a lot 131 X125 close to bay and popular fine dining. Margate zoning officials have confirmed from a development perspective in WSD zone the permitted property developed allows for 7 townhomes with commercial below approximately 2000 square ft or possibly 5 single family homes @3200 square ft each. Use variance may be required for either. We recommend buyer reviews their plan with zoning. The location welcomes new construction and is an awe-inspiring opportunity in an extremely sought after location and trending neighborhood. Manifest your design strategy in Margate!