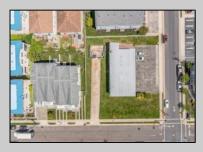

## COMMENTS

Margate Investment and or Development Project!! Currently an Apartment complex consisting of 11 residential units. 10 one bedroom units and one efficiency. Laundry room on site and all units include a balcony and or porch. Electric heat paid by tenancy. Lease information available in associate documents. The complex sits on a lot 131 X125 close to bay and popular fine dining. Margate zoning officials have confirmed from a development perspective in WSD zone the permitted property developed allows for 7 townhomes with commercial below approximately 2000 square ft or possibly 5 single family homes @3200 square ft each. Use variance may be required for either. We recommend buyer reviews their plan with zoning. The location welcomes new construction and is an awe-inspiring opportunity in an extremely sought after location and trending neighborhood. Manifest your design strategy in Margate!