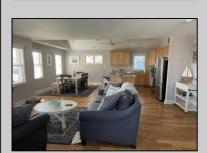

## **COMMENTS**

Rare Corner! This 2nd floor 4BR/3BA beach block condo with ocean views has been completely redone. Hardwood floors, new LVF and upgraded trim in bedrooms, new tile backsplash, freshly painted interior, foyer, and garage, new custom barn doors, new smart thermostat & AC condenser, all new recessed LED interior lighting, new exterior led lighting, new furniture, new ceiling fans, all new switches and outlets, new bathroom fans and lighting, granite countertops, stainless steel appliances, cathedral ceilings. Large floored attic, outside shower room, attached garage, off-street parking, exclusive rooftop deck and large wrap around front deck with ocean views. The list goes on! Steps to beach, boardwalk and downtown. Used mostly as second home. Tremendous rental potential. Great property! Great location! This is a must see!