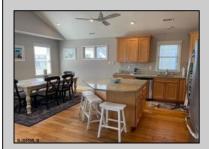

## **COMMENTS**

Rare Corner! This 2nd floor 4BR/3BA beach block condo with ocean views has been completely redone. Hardwood floors, new LVF and upgraded trim in bedrooms, new tile backsplash, freshly painted interior, foyer, and garage, new custom barn doors, new smart thermostat & AC condenser, all new recessed LED interior lighting, new exterior led lighting, new furniture, new ceiling fans, all new switches and outlets, new bathroom fans and lighting, granite countertops, stainless steel appliances, cathedral ceilings. Large floored attic, outside shower room, attached garage, off-street parking, exclusive rooftop deck and large wrap around front deck with ocean views. The list goes on! Steps to beach, boardwalk and downtown. Used mostly as second home. Tremendous rental potential. Great property! Great location! This is a must see!

## PROPERTY DETAILS

| THOI ENTITIES |                  |                      |                       |
|---------------|------------------|----------------------|-----------------------|
| Exterior      | ParkingGarage    | OtherRooms           | InteriorFeatures      |
| Vinyl         | Attached Garage  | Dining Area          | Cathedral Ceiling(s)  |
|               | Auto Door Opener | Eat In Kitchen       | Hardwood Floors       |
|               | One Car          | Great Room           | Kitchen Center Island |
|               |                  | Laundry/Utility Room | Master Bath           |