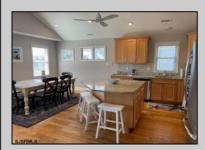

## **COMMENTS**

Rare Corner! This 2nd floor 4BR/3BA beach block condo with ocean views has been completely redone. Hardwood floors, new LVF and upgraded trim in bedrooms, new tile backsplash, freshly painted interior, foyer, and garage, new custom barn doors, new smart thermostat & AC condenser, all new recessed LED interior lighting, new exterior led lighting, new furniture, new ceiling fans, all new switches and outlets, new bathroom fans and lighting, granite countertops, stainless steel appliances, cathedral ceilings. Large floored attic, outside shower room, attached garage, off-street parking, exclusive rooftop deck and large wrap around front deck with ocean views. The list goes on! Steps to beach, boardwalk and downtown. Used mostly as second home. Tremendous rental potential. Great property! Great location! This is a must see!

## PROPERTY DETAILS

| THOI ENTITIES |                  |                      |                       |
|---------------|------------------|----------------------|-----------------------|
| Exterior      | ParkingGarage    | OtherRooms           | InteriorFeatures      |
| Vinyl         | Attached Garage  | Dining Area          | Cathedral Ceiling(s)  |
|               | Auto Door Opener | Eat In Kitchen       | Hardwood Floors       |
|               | One Car          | Great Room           | Kitchen Center Island |
|               |                  | Laundry/Utility Room | Master Bath           |