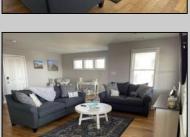

## **COMMENTS**

Rare Corner! This 2nd floor 4BR/3BA beach block condo with ocean views has been completely redone. Hardwood floors, new LVF and upgraded trim in bedrooms, new tile backsplash, freshly painted interior, foyer, and garage, new custom barn doors, new smart thermostat & AC condenser, all new recessed LED interior lighting, new exterior led lighting, new furniture, new ceiling fans, all new switches and outlets, new bathroom fans and lighting, granite countertops, stainless steel appliances, cathedral ceilings. Large floored attic, outside shower room, attached garage, off-street parking, exclusive rooftop deck and large wrap around front deck with ocean views. The list goes on! Steps to beach, boardwalk and downtown. Used mostly as second home. Tremendous rental potential. Great property! Great location! This is a must see!