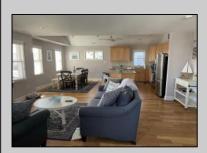

## **COMMENTS**

Rare Corner! This 2nd floor 4BR/3BA beach block condo with ocean views has been completely redone. Hardwood floors, new LVF and upgraded trim in bedrooms, new tile backsplash, freshly painted interior, foyer, and garage, new custom barn doors, new smart thermostat & AC condenser, all new recessed LED interior lighting, new exterior led lighting, new furniture, new ceiling fans, all new switches and outlets, new bathroom fans and lighting, granite countertops, stainless steel appliances, cathedral ceilings. Large floored attic, outside shower room, attached garage, off-street parking, exclusive rooftop deck and large wrap around front deck with ocean views. The list goes on! Steps to beach, boardwalk and downtown. Used mostly as second home. Tremendous rental potential. Great property! Great location! This is a must see!

## PROPERTY DETAILS

| THOI ENTITIES |                  |                      |                       |
|---------------|------------------|----------------------|-----------------------|
| Exterior      | ParkingGarage    | OtherRooms           | InteriorFeatures      |
| Vinyl         | Attached Garage  | Dining Area          | Cathedral Ceiling(s)  |
|               | Auto Door Opener | Eat In Kitchen       | Hardwood Floors       |
|               | One Car          | Great Room           | Kitchen Center Island |
|               |                  | Laundry/Utility Room | Master Bath           |