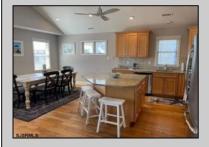

## **COMMENTS**

Rare Corner! This 2nd floor 4BR/3BA beach block condo with ocean views has been completely redone. Hardwood floors, new LVF and upgraded trim in bedrooms, new tile backsplash, freshly painted interior, foyer, and garage, new custom barn doors, new smart thermostat & AC condenser, all new recessed LED interior lighting, new exterior led lighting, new furniture, new ceiling fans, all new switches and outlets, new bathroom fans and lighting, granite countertops, stainless steel appliances, cathedral ceilings. Large floored attic, outside shower room, attached garage, off-street parking, exclusive rooftop deck and large wrap around front deck with ocean views. The list goes on! Steps to beach, boardwalk and downtown. Used mostly as second home. Tremendous rental potential. Great property! Great location! This is a must see!

## PROPERTY DETAILS

| THOI ENTI DETAILO |                  |                      |                       |
|-------------------|------------------|----------------------|-----------------------|
| Exterior          | ParkingGarage    | OtherRooms           | InteriorFeatures      |
| Vinyl             | Attached Garage  | Dining Area          | Cathedral Ceiling(s)  |
|                   | Auto Door Opener | Eat In Kitchen       | Hardwood Floors       |
|                   | One Car          | Great Room           | Kitchen Center Island |
|                   |                  | Laundry/Utility Room | Master Bath           |