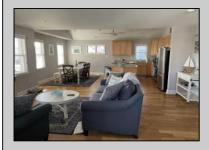

## **COMMENTS**

Rare Corner! This 2nd floor 4BR/3BA beach block condo with ocean views has been completely redone. Hardwood floors, new LVF and upgraded trim in bedrooms, new tile backsplash, freshly painted interior, foyer, and garage, new custom barn doors, new smart thermostat & AC condenser, all new recessed LED interior lighting, new exterior led lighting, new furniture, new ceiling fans, all new switches and outlets, new bathroom fans and lighting, granite countertops, stainless steel appliances, cathedral ceilings. Large floored attic, outside shower room, attached garage, off-street parking, exclusive rooftop deck and large wrap around front deck with ocean views. The list goes on! Steps to beach, boardwalk and downtown. Used mostly as second home. Tremendous rental potential. Great property! Great location! This is a must see!

## PROPERTY DETAILS

| THOI ENTI DETAILO |                  |                      |                       |
|-------------------|------------------|----------------------|-----------------------|
| Exterior          | ParkingGarage    | OtherRooms           | InteriorFeatures      |
| Vinyl             | Attached Garage  | Dining Area          | Cathedral Ceiling(s)  |
|                   | Auto Door Opener | Eat In Kitchen       | Hardwood Floors       |
|                   | One Car          | Great Room           | Kitchen Center Island |
|                   |                  | Laundry/Utility Room | Master Bath           |