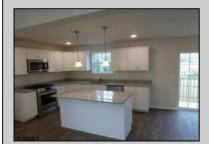

## **COMMENTS**

NEW CONSTRUCTION! BEAUTIFUL NEW 3 BEDROOM AND 2.5 BATH NEW LUXURY HOME ON LARGE HOMESITE WITH LIVING ROOM, DINING ROOM, EAT-IN-ISLAND-KITCHEN WITH GRANITE COUNTERS AND STAINLESS STEEL APPLIANCES, MASTER BEDROOM & BATH, LAUNDRY ROOM, PERGO AND TILE FLOORS, FULL INSULATED BASEMENT, GARAGE AND MUCH MORE! SOME FEATURES MAY BE DIFFERENT THAN AS SHOWN.

| InteriorFeatures      | AppliancesIncluded | Basement        | Heating         |
|-----------------------|--------------------|-----------------|-----------------|
| Kitchen Center Island | Dishwasher         | 6 Ft. or More   | Head Forced Air |
| Storage               | Gas Stove          | Room            | Gas-Natural     |
| Walk In Closet        | Microwave          | Full            |                 |
|                       | Refrigerator       | Inside Entrance |                 |
|                       | Self Cleaning Oven | Unfinished      |                 |