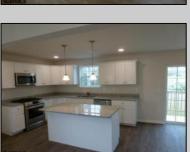

## **COMMENTS**

NEW CONSTRUCTION! BEAUTIFUL NEW 3 BEDROOM AND 2.5 BATH NEW LUXURY HOME ON LARGE HOMESITE WITH LIVING ROOM, DINING ROOM, EAT-IN-ISLAND-KITCHEN WITH GRANITE COUNTERS AND STAINLESS STEEL APPLIANCES, MASTER BEDROOM & BATH, LAUNDRY ROOM, PERGO AND TILE FLOORS, FULL INSULATED BASEMENT, GARAGE AND MUCH MORE! SOME FEATURES MAY BE DIFFERENT THAN AS SHOWN.

| InteriorFeatures      | AppliancesIncluded | Basement        | Heating         |
|-----------------------|--------------------|-----------------|-----------------|
| Kitchen Center Island | Dishwasher         | 6 Ft. or More   | Head Forced Air |
| Storage               | Gas Stove          | Room            | Gas-Natural     |
| Walk In Closet        | Microwave          | Full            |                 |
|                       | Refrigerator       | Inside Entrance |                 |
|                       | Self Cleaning Oven | Unfinished      |                 |