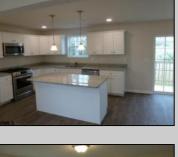

## **COMMENTS**

NEW CONSTRUCTION! BEAUTIFUL NEW 3 BEDROOM AND 2.5 BATH NEW LUXURY HOME ON LARGE HOMESITE WITH LIVING ROOM, DINING ROOM, EAT-IN-ISLAND-KITCHEN WITH GRANITE COUNTERS AND STAINLESS STEEL APPLIANCES, MASTER BEDROOM & BATH, LAUNDRY ROOM, PERGO AND TILE FLOORS, FULL INSULATED BASEMENT, GARAGE AND MUCH MORE! SOME FEATURES MAY BE DIFFERENT THAN AS SHOWN.

| InteriorFeatures      | AppliancesIncluded | Basement        | Heating         |
|-----------------------|--------------------|-----------------|-----------------|
| Kitchen Center Island | Dishwasher         | 6 Ft. or More   | Head Forced Air |
| Storage               | Gas Stove          | Room            | Gas-Natural     |
| Walk In Closet        | Microwave          | Full            |                 |
|                       | Refrigerator       | Inside Entrance |                 |
|                       | Self Cleaning Oven | Unfinished      |                 |