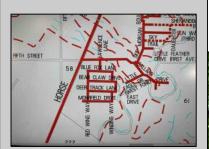

## **COMMENTS**

GREAT PRICE FOR A BUILDING LOT. Deer Track Lane was created via an official subdivision and the subdivision map is recorded at the Atlantic County Clerk\'s Office. A copy of the map as it appears in the Clerk\'s records is attached. The lot is identified by an \"X\" on the map. The street name, Block# and Lot# has been revised by ordinance and the revised name and numbers appear (2009 Deer Track Lane, BL 55, Lot 7) on the attachments. 1. Pineland\'s Interactive Map (1) - Lot is the rectangle and no part of the lot has dark gray wetlands and light gray buffers coverage. 2. Pinelands Interactive Map (2) - The area has been enlarged showing more of the development. No part of the lot has wetlands or buffers coverage. 3. Street Map - From Township of Hamilton showing Deer Track Lane is a solid red line that indicates the street is paved. 4. Hamilton Township Zoning Code qualifying a less than 1 ACRE PINELANDS LOT FOR A ZONING PERMIT. Will need Pinelands Credit to build.