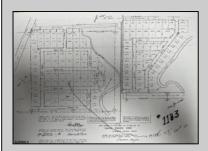

## **COMMENTS**

GREAT PRICE FOR A BUILDING LOT. Deer Track Lane was created via an official subdivision and the subdivision map is recorded at the Atlantic County Clerk\'s Office. A copy of the map as it appears in the Clerk\'s records is attached. The lot is identified by an \"X\" on the map. The street name, Block# and Lot# has been revised by ordinance and the revised name and numbers appear (2009 Deer Track Lane, BL 55, Lot 7) on the attachments. 1. Pineland\'s Interactive Map (1) - Lot is the rectangle and no part of the lot has dark gray wetlands and light gray buffers coverage. 2. Pinelands Interactive Map (2) - The area has been enlarged showing more of the development. No part of the lot has wetlands or buffers coverage. 3. Street Map - From Township of Hamilton showing Deer Track Lane is a solid red line that indicates the street is paved. 4. Hamilton Township Zoning Code qualifying a less than 1 ACRE PINELANDS LOT FOR A ZONING PERMIT. Will need Pinelands Credit to build.