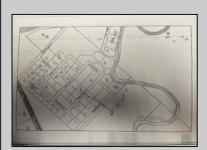

## **COMMENTS**

GREAT PRICE FOR A BUILDING LOT. Deer Track Lane was created via an official subdivision and the subdivision map is recorded at the Atlantic County Clerk\'s Office. A copy of the map as it appears in the Clerk\'s records is attached. The lot is identified by an \"X\" on the map. The street name, Block# and Lot# has been revised by ordinance and the revised name and numbers appear (2009 Deer Track Lane, BL 55, Lot 7) on the attachments. 1. Pineland\'s Interactive Map (1) - Lot is the rectangle and no part of the lot has dark gray wetlands and light gray buffers coverage. 2. Pinelands Interactive Map (2) - The area has been enlarged showing more of the development. No part of the lot has wetlands or buffers coverage. 3. Street Map - From Township of Hamilton showing Deer Track Lane is a solid red line that indicates the street is paved. 4. Hamilton Township Zoning Code qualifying a less than 1 ACRE PINELANDS LOT FOR A ZONING PERMIT. Will need Pinelands Credit to build.