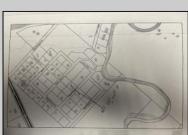

## **COMMENTS**

GREAT PRICE FOR A BUILDING LOT. Deer Track Lane was created via an official subdivision and the subdivision map is recorded at the Atlantic County Clerk\'s Office. A copy of the map as it appears in the Clerk\'s records is attached. The lot is identified by an \"X\" on the map. The street name, Block# and Lot# has been revised by ordinance and the revised name and numbers appear (2009 Deer Track Lane, BL 55, Lot 7) on the attachments. 1. Pineland\'s Interactive Map (1) - Lot is the rectangle and no part of the lot has dark gray wetlands and light gray buffers coverage. 2. Pinelands Interactive Map (2) - The area has been enlarged showing more of the development. No part of the lot has wetlands or buffers coverage. 3. Street Map - From Township of Hamilton showing Deer Track Lane is a solid red line that indicates the street is paved. 4. Hamilton Township Zoning Code qualifying a less than 1 ACRE PINELANDS LOT FOR A ZONING PERMIT. Will need Pinelands Credit to build.