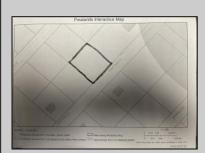

## **COMMENTS**

GREAT PRICE FOR A BUILDING LOT. Deer Track Lane was created via an official subdivision and the subdivision map is recorded at the Atlantic County Clerk\'s Office. A copy of the map as it appears in the Clerk\'s records is attached. The lot is identified by an \"X\" on the map. The street name, Block# and Lot# has been revised by ordinance and the revised name and numbers appear (2009 Deer Track Lane, BL 55, Lot 7) on the attachments. 1. Pineland\'s Interactive Map (1) - Lot is the rectangle and no part of the lot has dark gray wetlands and light gray buffers coverage. 2. Pinelands Interactive Map (2) - The area has been enlarged showing more of the development. No part of the lot has wetlands or buffers coverage. 3. Street Map - From Township of Hamilton showing Deer Track Lane is a solid red line that indicates the street is paved. 4. Hamilton Township Zoning Code qualifying a less than 1 ACRE PINELANDS LOT FOR A ZONING PERMIT. Will need Pinelands Credit to build.