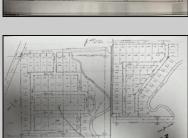

## **COMMENTS**

GREAT PRICE FOR A BUILDING LOT. Deer Track Lane was created via an official subdivision and the subdivision map is recorded at the Atlantic County Clerk\'s Office. A copy of the map as it appears in the Clerk\'s records is attached. The lot is identified by an \"X\" on the map. The street name, Block# and Lot# has been revised by ordinance and the revised name and numbers appear (2009 Deer Track Lane, BL 55, Lot 7) on the attachments. 1. Pineland\'s Interactive Map (1) - Lot is the rectangle and no part of the lot has dark gray wetlands and light gray buffers coverage. 2. Pinelands Interactive Map (2) - The area has been enlarged showing more of the development. No part of the lot has wetlands or buffers coverage. 3. Street Map - From Township of Hamilton showing Deer Track Lane is a solid red line that indicates the street is paved. 4. Hamilton Township Zoning Code qualifying a less than 1 ACRE PINELANDS LOT FOR A ZONING PERMIT. Will need Pinelands Credit to build.