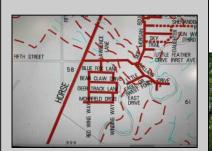

## **COMMENTS**

GREAT PRICE FOR A BUILDING LOT. Deer Track Lane was created via an official subdivision and the subdivision map is recorded at the Atlantic County Clerk\'s Office. A copy of the map as it appears in the Clerk\'s records is attached. The lot is identified by an \"X\" on the map. The street name, Block# and Lot# has been revised by ordinance and the revised name and numbers appear (2009 Deer Track Lane, BL 55, Lot 7) on the attachments. 1. Pineland\'s Interactive Map (1) - Lot is the rectangle and no part of the lot has dark gray wetlands and light gray buffers coverage. 2. Pinelands Interactive Map (2) - The area has been enlarged showing more of the development. No part of the lot has wetlands or buffers coverage. 3. Street Map - From Township of Hamilton showing Deer Track Lane is a solid red line that indicates the street is paved. 4. Hamilton Township Zoning Code qualifying a less than 1 ACRE PINELANDS LOT FOR A ZONING PERMIT. Will need Pinelands Credit to build.