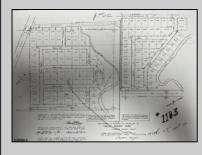

## COMMENTS

GREAT PRICE FOR A BUILDING LOT. Deer Track Lane was created via an official subdivision and the subdivision map is recorded at the Atlantic County Clerk\'s Office. A copy of the map as it appears in the Clerk\'s records is attached. The lot is identified by an \"X\" on the map. The street name, Block# and Lot# has been revised by ordinance and the revised name and numbers appear (2009 Deer Track Lane, BL 55, Lot 7) on the attachments. 1. Pineland\'s Interactive Map (1) - Lot is the rectangle and no part of the lot has dark gray wetlands and light gray buffers coverage. 2. Pinelands Interactive Map (2) - The area has been enlarged showing more of the development. No part of the lot has wetlands or buffers coverage. 3. Street Map - From Township of Hamilton showing Deer Track Lane is a solid red line that indicates the street is paved. 4. Hamilton Township Zoning Code qualifying a less than 1 ACRE PINELANDS LOT FOR A ZONING PERMIT. Will need Pinelands Credit to build.