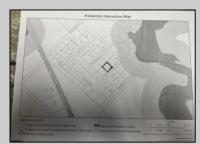

## COMMENTS

GREAT PRICE FOR A BUILDING LOT. Deer Track Lane was created via an official subdivision and the subdivision map is recorded at the Atlantic County Clerk\'s Office. A copy of the map as it appears in the Clerk\'s records is attached. The lot is identified by an \"X\" on the map. The street name, Block# and Lot# has been revised by ordinance and the revised name and numbers appear (2009 Deer Track Lane, BL 55, Lot 7) on the attachments. 1. Pineland\'s Interactive Map (1) - Lot is the rectangle and no part of the lot has dark gray wetlands and light gray buffers coverage. 2. Pinelands Interactive Map (2) - The area has been enlarged showing more of the development. No part of the lot has wetlands or buffers coverage. 3. Street Map - From Township of Hamilton showing Deer Track Lane is a solid red line that indicates the street is paved. 4. Hamilton Township Zoning Code qualifying a less than 1 ACRE PINELANDS LOT FOR A ZONING PERMIT. Will need Pinelands Credit to build.