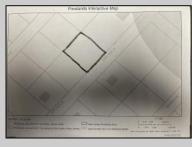

## COMMENTS

GREAT PRICE FOR A BUILDING LOT. Deer Track Lane was created via an official subdivision and the subdivision map is recorded at the Atlantic County Clerk\'s Office. A copy of the map as it appears in the Clerk\'s records is attached. The lot is identified by an \"X\" on the map. The street name, Block# and Lot# has been revised by ordinance and the revised name and numbers appear (2009 Deer Track Lane, BL 55, Lot 7) on the attachments. 1. Pineland\'s Interactive Map (1) - Lot is the rectangle and no part of the lot has dark gray wetlands and light gray buffers coverage. 2. Pinelands Interactive Map (2) - The area has been enlarged showing more of the development. No part of the lot has wetlands or buffers coverage. 3. Street Map - From Township of Hamilton showing Deer Track Lane is a solid red line that indicates the street is paved. 4. Hamilton Township Zoning Code qualifying a less than 1 ACRE PINELANDS LOT FOR A ZONING PERMIT. Will need Pinelands Credit to build.