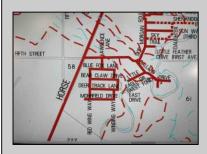

## COMMENTS

GREAT PRICE FOR A BUILDING LOT. Deer Track Lane was created via an official subdivision and the subdivision map is recorded at the Atlantic County Clerk\'s Office. A copy of the map as it appears in the Clerk\'s records is attached. The lot is identified by an \"X\" on the map. The street name, Block# and Lot# has been revised by ordinance and the revised name and numbers appear (2009 Deer Track Lane, BL 55, Lot 7) on the attachments. 1. Pineland\'s Interactive Map (1) - Lot is the rectangle and no part of the lot has dark gray wetlands and light gray buffers coverage. 2. Pinelands Interactive Map (2) - The area has been enlarged showing more of the development. No part of the lot has wetlands or buffers coverage. 3. Street Map - From Township of Hamilton showing Deer Track Lane is a solid red line that indicates the street is paved. 4. Hamilton Township Zoning Code qualifying a less than 1 ACRE PINELANDS LOT FOR A ZONING PERMIT. Will need Pinelands Credit to build.