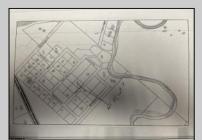

## COMMENTS

GREAT PRICE FOR A BUILDING LOT. Deer Track Lane was created via an official subdivision and the subdivision map is recorded at the Atlantic County Clerk\'s Office. A copy of the map as it appears in the Clerk\'s records is attached. The lot is identified by an \"X\" on the map. The street name, Block# and Lot# has been revised by ordinance and the revised name and numbers appear (2009 Deer Track Lane, BL 55, Lot 7) on the attachments. 1. Pineland\'s Interactive Map (1) - Lot is the rectangle and no part of the lot has dark gray wetlands and light gray buffers coverage. 2. Pinelands Interactive Map (2) - The area has been enlarged showing more of the development. No part of the lot has wetlands or buffers coverage. 3. Street Map - From Township of Hamilton showing Deer Track Lane is a solid red line that indicates the street is paved. 4. Hamilton Township Zoning Code qualifying a less than 1 ACRE PINELANDS LOT FOR A ZONING PERMIT. Will need Pinelands Credit to build.