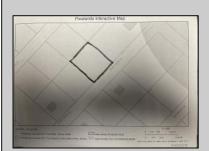

## **COMMENTS**

GREAT PRICE FOR A BUILDING LOT. Deer Track Lane was created via an official subdivision and the subdivision map is recorded at the Atlantic County Clerk\'s Office. A copy of the map as it appears in the Clerk\'s records is attached. The lot is identified by an \"X\" on the map. The street name, Block# and Lot# has been revised by ordinance and the revised name and numbers appear (2009 Deer Track Lane, BL 55, Lot 7) on the attachments. 1. Pineland\'s Interactive Map (1) - Lot is the rectangle and no part of the lot has dark gray wetlands and light gray buffers coverage. 2. Pinelands Interactive Map (2) - The area has been enlarged showing more of the development. No part of the lot has wetlands or buffers coverage. 3. Street Map - From Township of Hamilton showing Deer Track Lane is a solid red line that indicates the street is paved. 4. Hamilton Township Zoning Code qualifying a less than 1 ACRE PINELANDS LOT FOR A ZONING PERMIT. Will need Pinelands Credit to build.