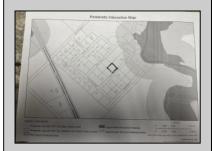

## **COMMENTS**

GREAT PRICE FOR A BUILDING LOT. Deer Track Lane was created via an official subdivision and the subdivision map is recorded at the Atlantic County Clerk\'s Office. A copy of the map as it appears in the Clerk\'s records is attached. The lot is identified by an \"X\" on the map. The street name, Block# and Lot# has been revised by ordinance and the revised name and numbers appear (2009 Deer Track Lane, BL 55, Lot 7) on the attachments. 1. Pineland\'s Interactive Map (1) - Lot is the rectangle and no part of the lot has dark gray wetlands and light gray buffers coverage. 2. Pinelands Interactive Map (2) - The area has been enlarged showing more of the development. No part of the lot has wetlands or buffers coverage. 3. Street Map - From Township of Hamilton showing Deer Track Lane is a solid red line that indicates the street is paved. 4. Hamilton Township Zoning Code qualifying a less than 1 ACRE PINELANDS LOT FOR A ZONING PERMIT. Will need Pinelands Credit to build.