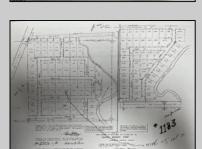

## **COMMENTS**

GREAT PRICE FOR A BUILDING LOT. Deer Track Lane was created via an official subdivision and the subdivision map is recorded at the Atlantic County Clerk\'s Office. A copy of the map as it appears in the Clerk\'s records is attached. The lot is identified by an \"X\" on the map. The street name, Block# and Lot# has been revised by ordinance and the revised name and numbers appear (2009 Deer Track Lane, BL 55, Lot 7) on the attachments. 1. Pineland\'s Interactive Map (1) - Lot is the rectangle and no part of the lot has dark gray wetlands and light gray buffers coverage. 2. Pinelands Interactive Map (2) - The area has been enlarged showing more of the development. No part of the lot has wetlands or buffers coverage. 3. Street Map - From Township of Hamilton showing Deer Track Lane is a solid red line that indicates the street is paved. 4. Hamilton Township Zoning Code qualifying a less than 1 ACRE PINELANDS LOT FOR A ZONING PERMIT. Will need Pinelands Credit to build.