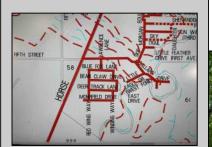

## **COMMENTS**

GREAT PRICE FOR A BUILDING LOT. Deer Track Lane was created via an official subdivision and the subdivision map is recorded at the Atlantic County Clerk\'s Office. A copy of the map as it appears in the Clerk\'s records is attached. The lot is identified by an \"X\" on the map. The street name, Block# and Lot# has been revised by ordinance and the revised name and numbers appear (2009 Deer Track Lane, BL 55, Lot 7) on the attachments. 1. Pineland\'s Interactive Map (1) - Lot is the rectangle and no part of the lot has dark gray wetlands and light gray buffers coverage. 2. Pinelands Interactive Map (2) - The area has been enlarged showing more of the development. No part of the lot has wetlands or buffers coverage. 3. Street Map - From Township of Hamilton showing Deer Track Lane is a solid red line that indicates the street is paved. 4. Hamilton Township Zoning Code qualifying a less than 1 ACRE PINELANDS LOT FOR A ZONING PERMIT. Will need Pinelands Credit to build.