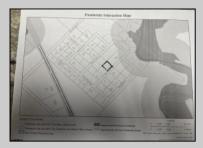

## **COMMENTS**

GREAT PRICE FOR A BUILDING LOT. Deer Track Lane was created via an official subdivision and the subdivision map is recorded at the Atlantic County Clerk\'s Office. A copy of the map as it appears in the Clerk\'s records is attached. The lot is identified by an \"X\" on the map. The street name, Block# and Lot# has been revised by ordinance and the revised name and numbers appear (2009 Deer Track Lane, BL 55, Lot 7) on the attachments. 1. Pineland\'s Interactive Map (1) - Lot is the rectangle and no part of the lot has dark gray wetlands and light gray buffers coverage. 2. Pinelands Interactive Map (2) - The area has been enlarged showing more of the development. No part of the lot has wetlands or buffers coverage. 3. Street Map -From Township of Hamilton showing Deer Track Lane is a solid red line that indicates the street is paved. 4. Hamilton Township Zoning Code qualifying a less than 1 ACRE PINELANDS LOT FOR A ZONING PERMIT. Will need Pinelands Credit to build.