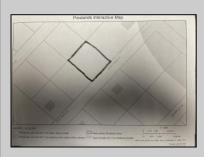

## **COMMENTS**

GREAT PRICE FOR A BUILDING LOT. Deer Track Lane was created via an official subdivision and the subdivision map is recorded at the Atlantic County Clerk\'s Office. A copy of the map as it appears in the Clerk\'s records is attached. The lot is identified by an \"X\" on the map. The street name, Block# and Lot# has been revised by ordinance and the revised name and numbers appear (2009 Deer Track Lane, BL 55, Lot 7) on the attachments. 1. Pineland\'s Interactive Map (1) - Lot is the rectangle and no part of the lot has dark gray wetlands and light gray buffers coverage. 2. Pinelands Interactive Map (2) - The area has been enlarged showing more of the development. No part of the lot has wetlands or buffers coverage. 3. Street Map -From Township of Hamilton showing Deer Track Lane is a solid red line that indicates the street is paved. 4. Hamilton Township Zoning Code qualifying a less than 1 ACRE PINELANDS LOT FOR A ZONING PERMIT. Will need Pinelands Credit to build.