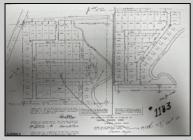

## **COMMENTS**

GREAT PRICE FOR A BUILDING LOT. Deer Track Lane was created via an official subdivision and the subdivision map is recorded at the Atlantic County Clerk\'s Office. A copy of the map as it appears in the Clerk\'s records is attached. The lot is identified by an \"X\" on the map. The street name, Block# and Lot# has been revised by ordinance and the revised name and numbers appear (2009 Deer Track Lane, BL 55, Lot 7) on the attachments. 1. Pineland\'s Interactive Map (1) - Lot is the rectangle and no part of the lot has dark gray wetlands and light gray buffers coverage. 2. Pinelands Interactive Map (2) - The area has been enlarged showing more of the development. No part of the lot has wetlands or buffers coverage. 3. Street Map -From Township of Hamilton showing Deer Track Lane is a solid red line that indicates the street is paved. 4. Hamilton Township Zoning Code qualifying a less than 1 ACRE PINELANDS LOT FOR A ZONING PERMIT. Will need Pinelands Credit to build.