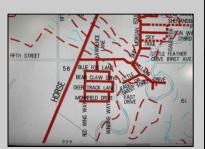

## **COMMENTS**

GREAT PRICE FOR A BUILDING LOT. Deer Track Lane was created via an official subdivision and the subdivision map is recorded at the Atlantic County Clerk\'s Office. A copy of the map as it appears in the Clerk\'s records is attached. The lot is identified by an \"X\" on the map. The street name, Block# and Lot# has been revised by ordinance and the revised name and numbers appear (2009 Deer Track Lane, BL 55, Lot 7) on the attachments. 1. Pineland\'s Interactive Map (1) - Lot is the rectangle and no part of the lot has dark gray wetlands and light gray buffers coverage. 2. Pinelands Interactive Map (2) - The area has been enlarged showing more of the development. No part of the lot has wetlands or buffers coverage. 3. Street Map -From Township of Hamilton showing Deer Track Lane is a solid red line that indicates the street is paved. 4. Hamilton Township Zoning Code qualifying a less than 1 ACRE PINELANDS LOT FOR A ZONING PERMIT. Will need Pinelands Credit to build.