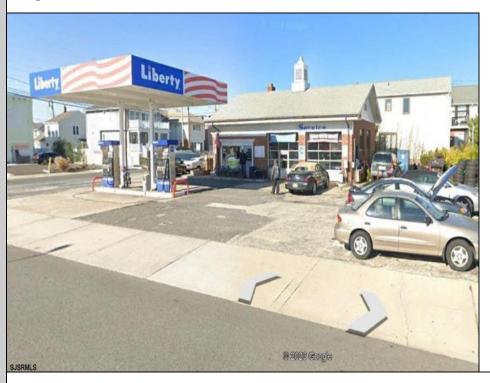

## COMMENTS

Largest single commercial plot on Ventnor Ave in Margate - 10,125 sf available for commercial in commercial zone. This is a prime opportunity in desirable central location on main street of thriving Margate business and residential community. Seller will handle environmental, which is in process. Street cuts already exist on the side streets, Franklin and Exeter Avenues.