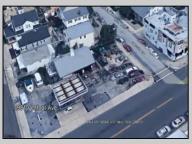

## COMMENTS

Largest single commercial plot on Ventnor Ave in Margate - 10,125 sf available for commercial in commercial zone. This is a prime opportunity in desirable central location on main street of thriving Margate business and residential community. Seller will handle environmental, which is in process. Street cuts already exist on the side streets, Franklin and Exeter Avenues.